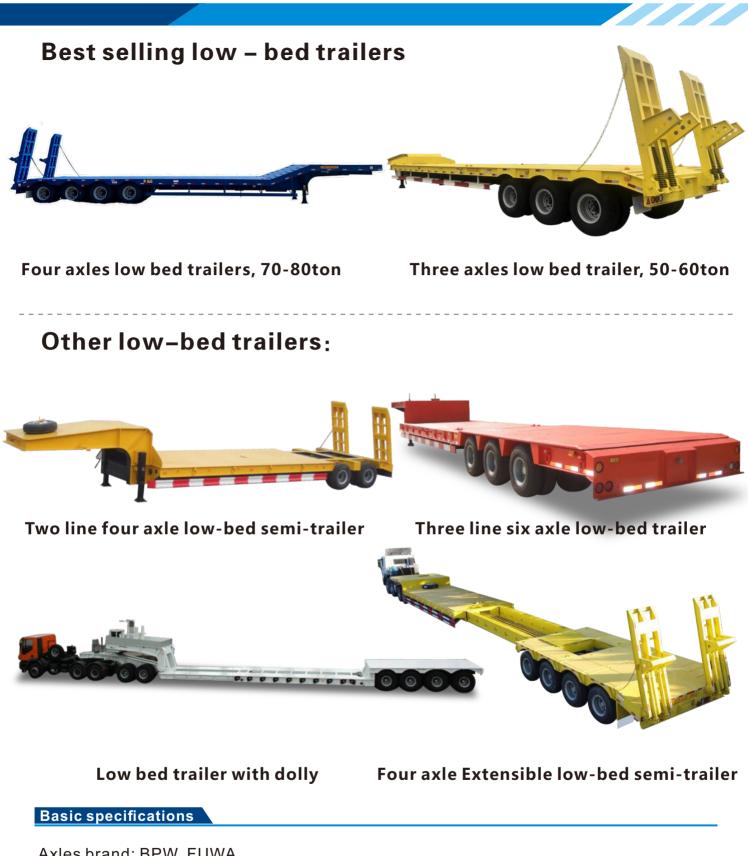

hnical personnel.

Customers include: SHEEL, BP, TOTAL, DANTOTE, CIMAF, PETRONAS LAG etc. OLA energy, OIL COM etc.

Qualifications include: ADR, ASME, TRASNPORT CANADA CERTIFICATION, FRANCE BV, POLAND TDT, BELGIUMAPRGAZ,CCS, etc.

#### MINIMUM AND MAXIMUM

We are ready to offer you a better TCO (total cost of ownership) with higher reliability, larger capacity, less fuel consumption, lower maintenance cost to minimize the operation costs and maximize the uptime.

















info@cimc-intl.com

Q 0119639

what's app 0086 182 0541 3661

2015年展





#### **Basic specifications**

Axles brand: BPW, FUWA Suspension: Mechancial / air suspension for first axle of 4 axles model Landing gear: JOST brand Tire: 315/80R22.5; 13R22.5; Box material: wear-resistant steel Lifting system: HYVA brand



Axles brand: BPW, FUWA Suspension: Mechancial / air suspension for first axle of 4 axles model Landing gear: JOST brand Tire: 11.00R20, 12.00R20 315/80R22.5; 13R22.5; Ramp: Mechancial spring ramp or hydraulic ramp

#### **Best selling tanker trailers**



Three axles tank trailer



## Other tankertrailers

LPG tanker trailer

Bulk cement transport semi-trailer

#### **Basic specifications**

Tank volume: 30 000L - 60 000L Axles brand: BPW, FUWA Suspension: Mechancial / air suspension for first axle of 4 axles model Landing gear: JOST brand Tire: 315/80R22.5; 13R22.5;



Three axle asphalt transportation semi trailer











# Best selling cargo and fence trailers

3 axles cargo semi trailer

4 axles fence semi trailer

#### Other cargo trailers



Tri-Axle Refrigerated Semi-Trailer C