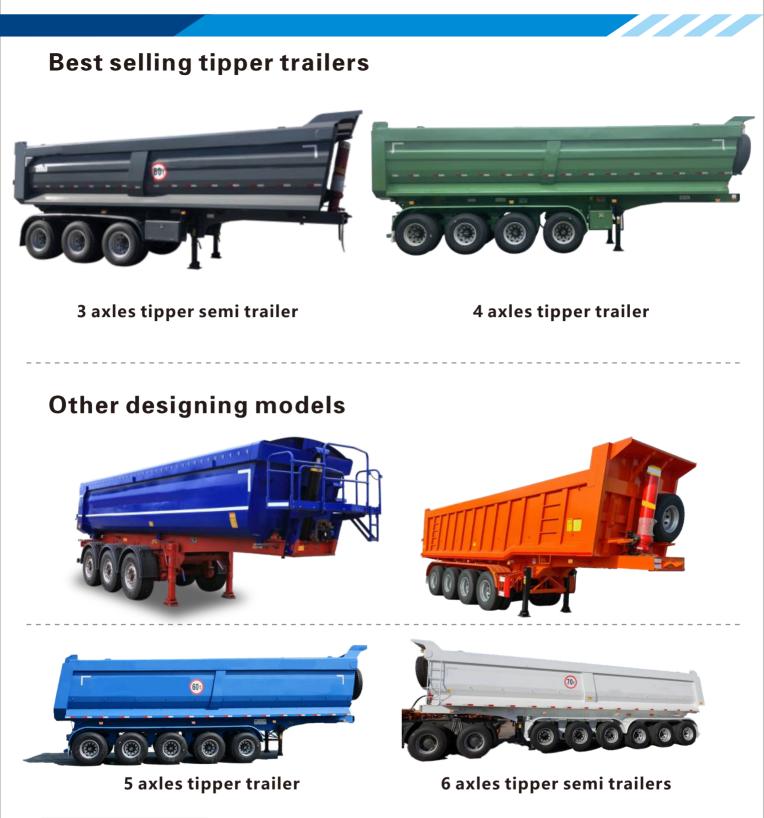

#### **Basic specifications**

Loading capacity: 50ton -80ton Axles brand: BPW, FUWA Suspension: Mechancial / air suspension for first axle of 4 axles model Landing gear: JOST brand Tire: 315/80R22.5; 13R22.5;