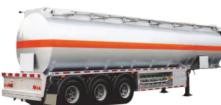

air suspension for first axle of 4 axles model Landing gear: JOST brand Tire: 315/80R22.5; 13R22.5; Box material: wear-resistant steel Lifting system: HYVA brand



Axles brand: BPW, FUWA Suspension: Mechancial / air suspension for first axle of 4 axles model Landing gear: JOST brand Tire: 11.00R20, 12.00R20 315/80R22.5; 13R22.5; Ramp: Mechancial spring ramp or hydraulic ramp

#### **Best selling tanker trailers**



Three axles tank trailer



## Other tankertrailers

LPG tanker trailer

Bulk cement transport semi-trailer

#### **Basic specifications**

Tank volume: 30 000L - 60 000L Axles brand: BPW, FUWA Suspension: Mechancial / air suspension for first axle of 4 axles model Landing gear: JOST brand Tire: 315/80R22.5; 13R22.5;



Three axle asphalt transportation semi trailer











# Best selling cargo and fence trailers

3 axles cargo semi trailer

4 axles fence semi trailer

#### Other cargo trailers



Tri-Axle Refrigerated Semi-Trailer Curtain sider

**Express van trailer** 

#### **Basic specifications**

Loading capacity: 50ton -80ton Axles brand: BPW, FUWA Suspension: Mechancial / air suspension for first axle of 4 axles model Landing gear: JOST brand Tire: 315/80R22.5; 13R22.5;

# Special equipments for terminal service



Yard chassis

Yard chassis





Yard chassis

Yard chassis

#### The characteristics of the product

#### Special equipments for terminal service

The Yard traileris designed and manufactured to transport 1x20',2x20',1x4o'and 1x45'ISO containers with customized Specifications to suit different terminals. Rich experience for manufacturing