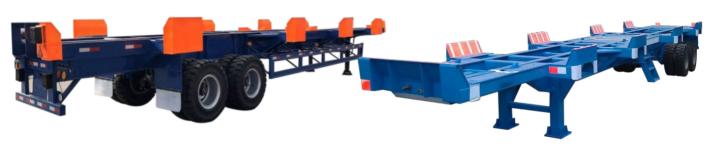

# Special equipments for terminal service

Yard chassis

Yard chassis

Yard chassis

Yard chassis

#### Special equipments for terminal service

The Yard traileris designed and manufactured to transport 1x20',2x20',1x4o'and 1x45'ISO containers with customized Specifications to suit different terminals. Rich experience for manufacturing special equipment for terminal service supplied many famous companies. The Roller trailer is designed for use in stevedoring and transporting 1x4'oft or 2x2'oft and 1x45'ISO containers or loose cargo or big non knocked-down goods on Ro-Ro vessels or within terminal areas.