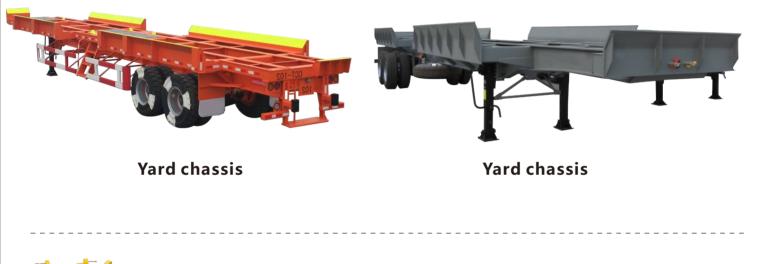

# Special equipments for terminal service

Yard chassis

Yard chassis

Yard chassis

Yard chassis

#### Special equipments for terminal service

The Yard traileris designed and manufactured to transport 1x20',2x20',1x4o'and 1x45'ISO containers with customized Specifications to suit different terminals. Rich experience for manufacturing special equipment for terminal service supplied many famous companies. The Roller trailer is designed for use in stevedoring and transporting 1x4'oft or 2x2'oft and 1x45'ISO containers or loose cargo or big non knocked-down goods on Ro-Ro vessels or within terminal areas.