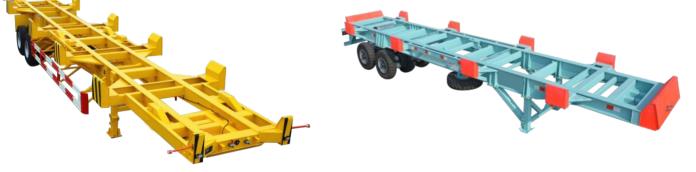

# Special equipments for terminal service

Yard chassis

Yard chassis

Yard chassis

Yard chassis

#### Special equipments for terminal service

The Yard traileris designed and manufactured to transport 1x20',2x20',1x4o'and 1x45'ISO containers with customized Specifications to suit different terminals. Rich experience for manufacturing special equipment for terminal service supplied many famous companies. The Roller trailer is designed for use in stevedoring and transporting 1x4'oft or 2x2'oft and 1x45'ISO containers or loose cargo or big non knocked-down goods on Ro-Ro vessels or within terminal areas.