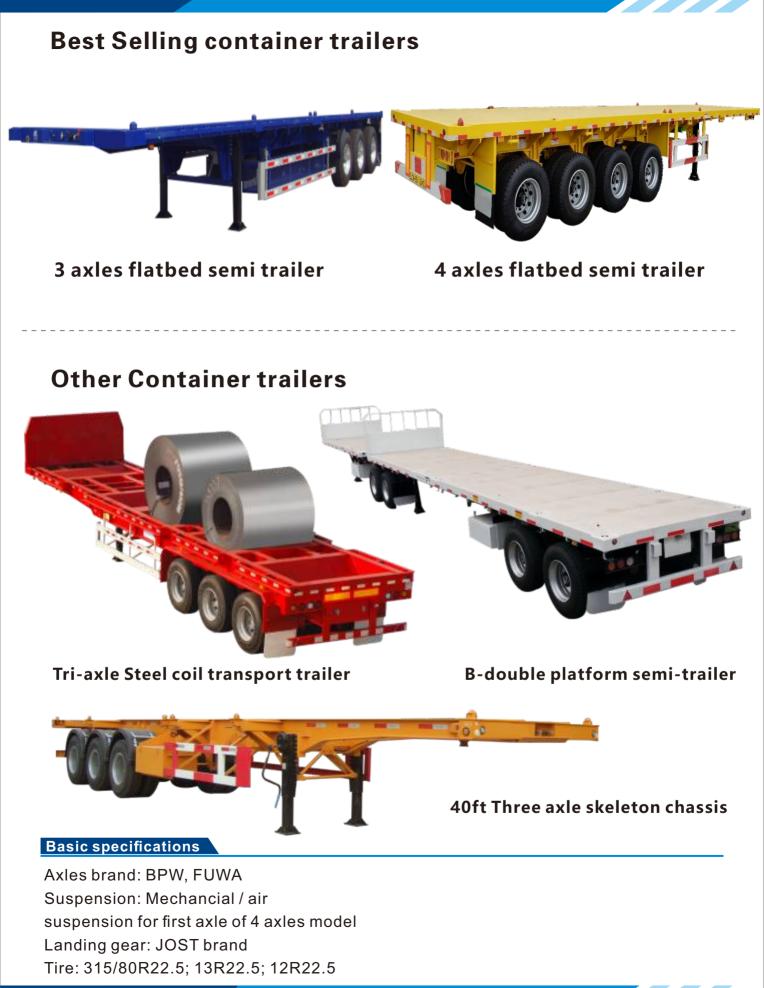

#### **Basic specifications**

Axles brand: BPW, FUWA Suspension: Mechancial / air suspension for first axle of 4 axles model Landing gear: JOST brand Tire: 315/80R22.5; 13R22.5; Box material: wear-resistant steel Lifting system: HYVA brand

Axles brand: BPW, FUWA Suspension: Mechancial / air suspension for first axle of 4 axles model Landing gear: JOST brand Tire: 11.00R20, 12.00R20 315/80R22.5; 13R22.5; Ramp: Mechancial spring ramp or hydraulic ramp